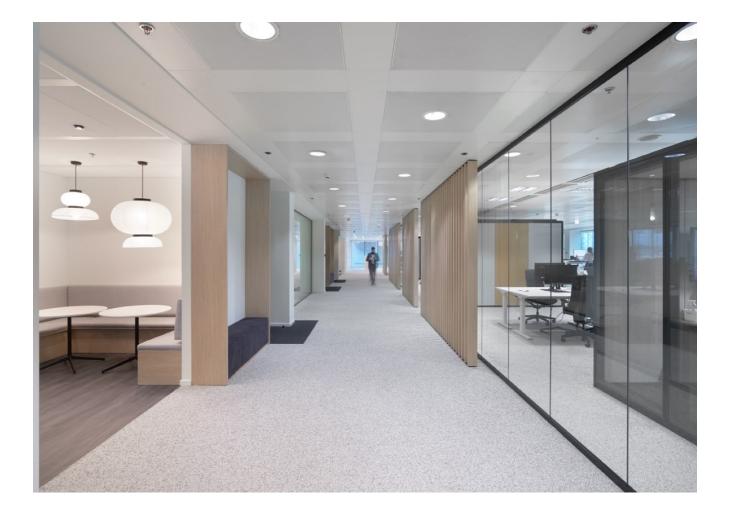

## Best-selling single glass partition

Simplicity and transparency, 2 key words that characterize the system wall JB 4000 from Beddeleem. It is a single glazed system partition with a minimalist design. The **JB 4000 XL** version is available up to a wall height of 3800 mm.

#### Timeless, sleek and subtle

The JB 1000 system convinces as a single glass partition with its clean lines and pure transitions. Its transparent character nevertheless creates the necessary barriers without compromising on architectural freedom, style and technical performance.